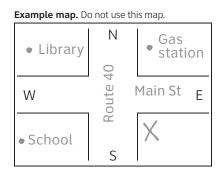

#### **Instructions for Section 5:** How to show your address on a map

If you live in a rural area and do not have a street

**address,** use the map to the right to show where you live, with landmarks and road names.

If you are homeless, use the map to the right to show where you spend most of your time.

How to fill in the map:

- Write the names of the roads or streets nearest to where you live.
- Draw an X to show where you live.
- Use a dot to show the location of landmarks, such as schools, churches, or stores, and identify them by name.